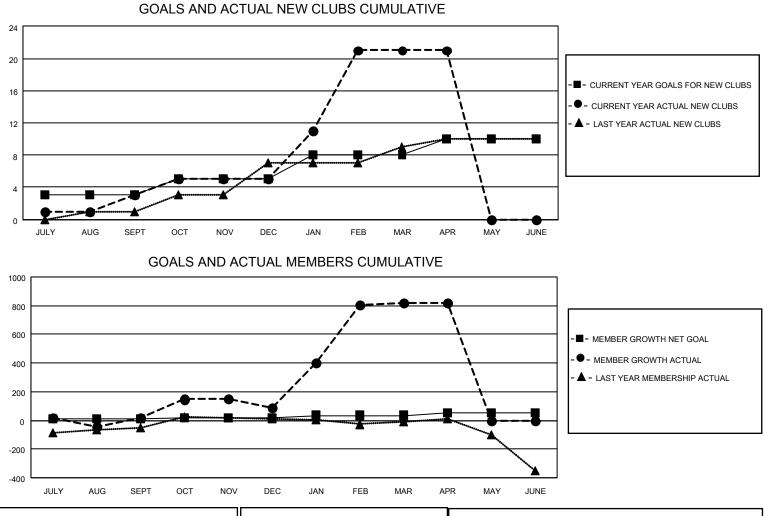

## LOCATION INDIA

District 3233G2

Results as of: 4/30/2022

| Clubs                 |               |           |               | Members               |                         |                         |                                                    |
|-----------------------|---------------|-----------|---------------|-----------------------|-------------------------|-------------------------|----------------------------------------------------|
| RESULTS FOR 2021-2022 |               |           |               | RESULTS FOR 2021-2022 |                         |                         |                                                    |
| QUARTER               | NEW CLUB GOAL | NEW CLUBS | DROPPED CLUBS | QUARTER               | MBER GROWTH NET<br>GOAL | MEMBER GROWTH<br>ACTUAL | DROPPED<br>MEMBERS ACTUAL<br>(including transfers) |
| JULY/AUG/SEPT         | 3             | 3         | 6             | JULY/AUG/SEPT         | 10                      | 130                     | 100                                                |
| OCT/NOV/DEC           | 2             | 2         | 4             | OCT/NOV/DEC           | 10                      | 199                     | 115                                                |
| JAN/FEB/MAR           | 3             | 16        | 1             | JAN/FEB/MAR           | 15                      | 772                     | 38                                                 |
| APR/MAY/JUNE          | 2             | 0         | 0             | APR/MAY/JUNE          | 15                      | 9                       | 7                                                  |

| DROPPED CLUBS: 11  | 75 CLUBS OF 135 ADDED 1 OR<br>MORE NEW MEMBERS | GENDER DISTRIBUTION                   |                |
|--------------------|------------------------------------------------|---------------------------------------|----------------|
|                    |                                                | MALE                                  | 2,017 (62.25%) |
|                    |                                                | FEMALE                                | 1,212 (37.41%) |
| DROPPED MEMBERS    |                                                | NON BINARY                            | 0 (0.00%)      |
| DECEASED 6         |                                                | PREFER NOT TO ANSWER                  | 11 (0.34%)     |
|                    |                                                |                                       |                |
| CLUB CANCELLED 105 | CLICK HERE FOR CUMULATIVE                      | TOTAL FAMILY UNIT MEMBERS             | 2,074          |
| OTHER 149          | MEMBERSHIP DATA                                |                                       |                |
| TOTAL 260          |                                                | FAMILY MEMBERS PAYING HALF DUES 1,222 |                |
|                    |                                                |                                       |                |